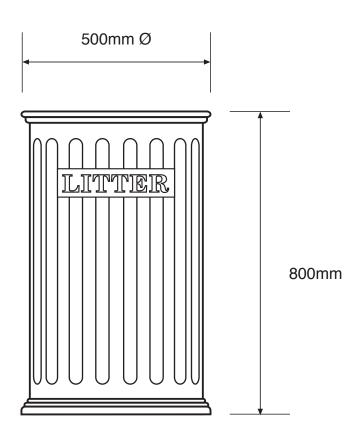

## **Cast Iron Litterbins** ASF 405

**Material:** 

GI GI

**Standard Finish:** 

**Optional Finish:** 

**Embellishments:** 

**Logos/Coats of Arms:** 

Fixing: